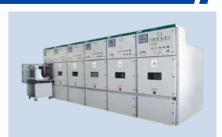

# Switchgear (LV/MV)

EDQ provides customers with complete sets of switchgear products, with voltages ranging from 200V to 12kV. With its high-quality and highly reliable Japanese manufacturing technology, we're committed to ensuring the stable operation of the power system and providing continuous and stable power supply to various industries.

# Switchgear (HV/LV)

## **MAIN PRODUCTS**

- HV/LV Switchgear
- Power Distribution Cabinets
- MNS Switchgear
- · GGD Switchgear